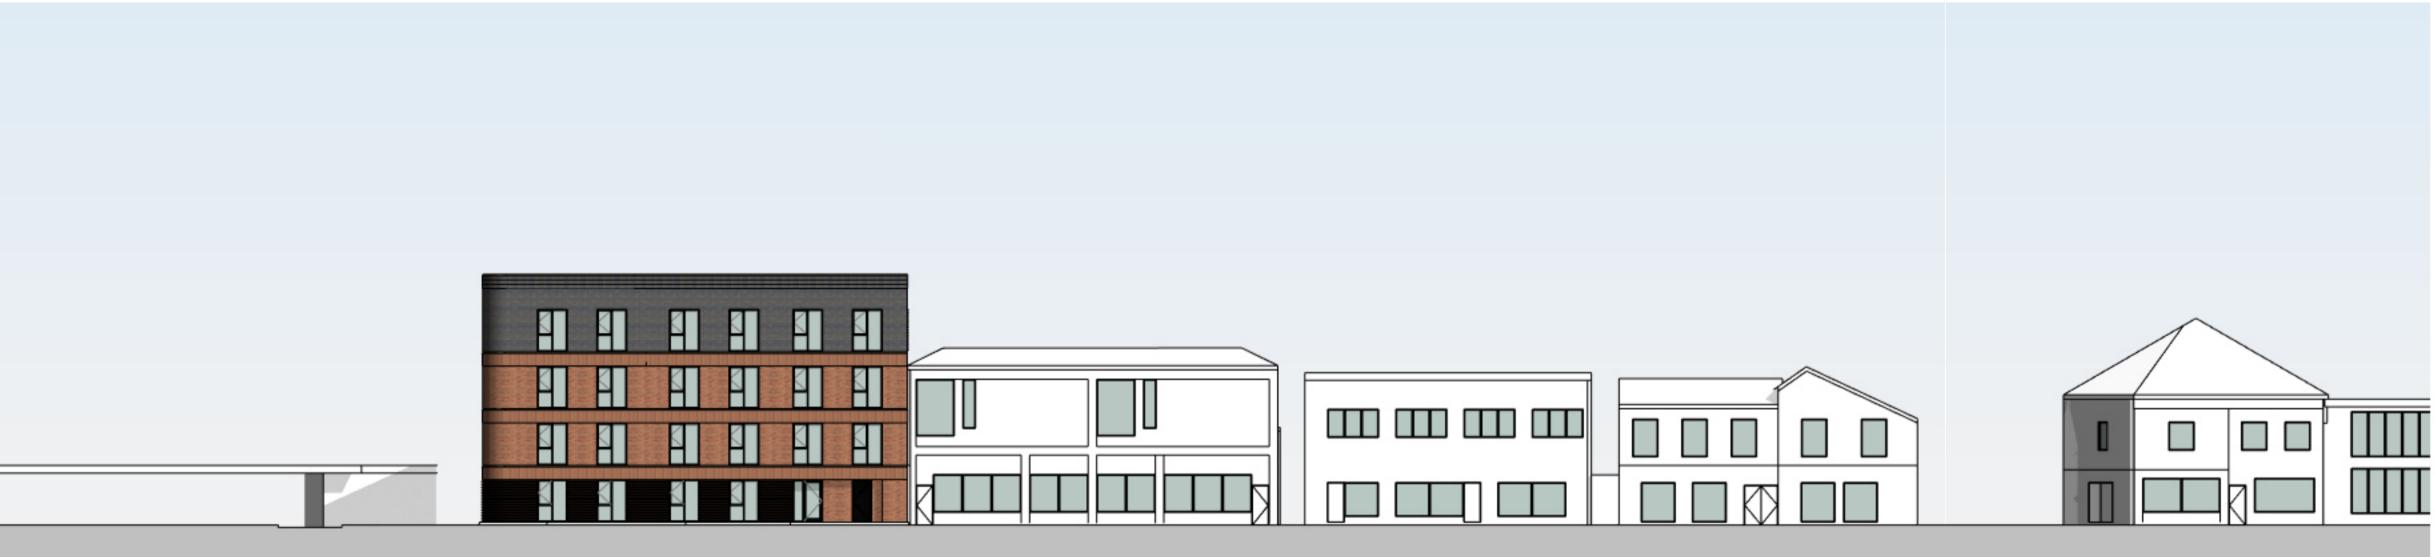

Street Scene\_E
Scale @ 1:200

Street Scene N
Scale @ 1:200

Street Scene\_S

Scale @ 1 : 200

Client notified of duties:
Principal Designer:

highlighted on the drawing:

Scale @ 1:200

Stalybridge - Grosvenor Street

drawing title

**Proposed Street Elevations** 

17.12.21 drawn JFS ② A1 1:200 checked DS