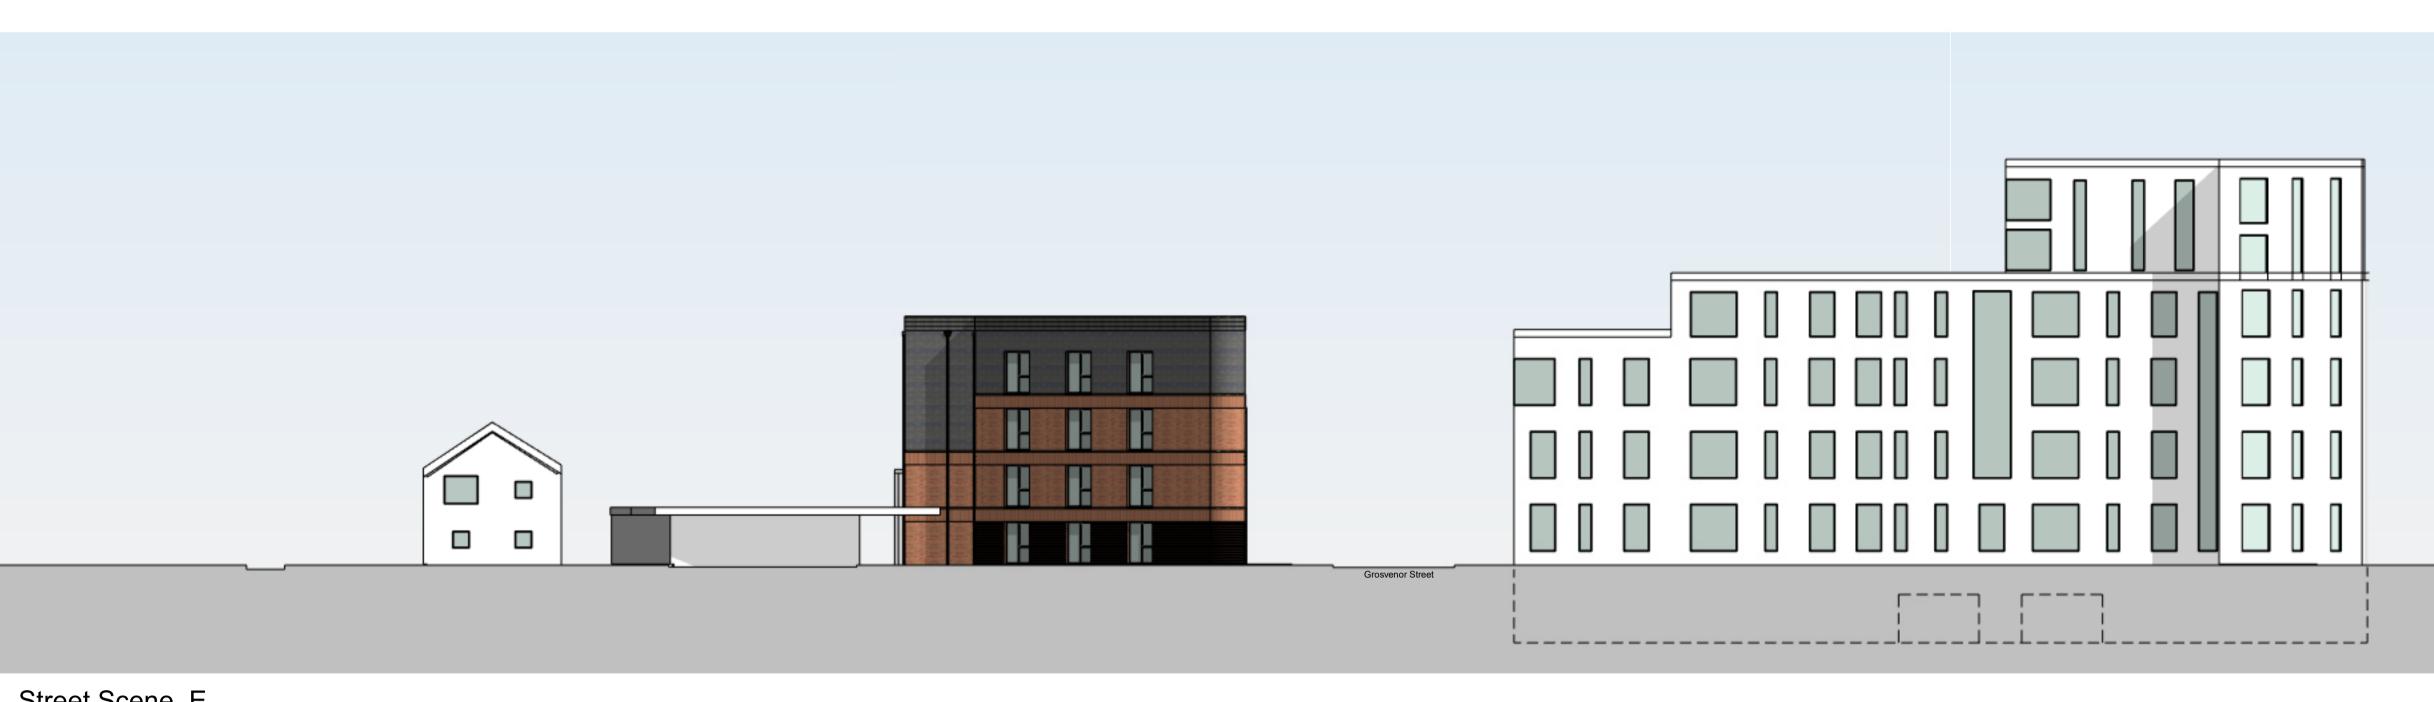

Street Scene\_E
Scale @ 1:200

Street Scene N
Scale @ 1:200

Street Scene\_S

Scale @ 1 : 200

Client notified of duties:
Principal Designer:

highlighted on the drawing:

Scale @ 1:200

Stalybridge - Grosvenor Street

drawing title

**Proposed Street Elevations** 

17.12.21 drawn JFS ② A1 1:200 checked DS